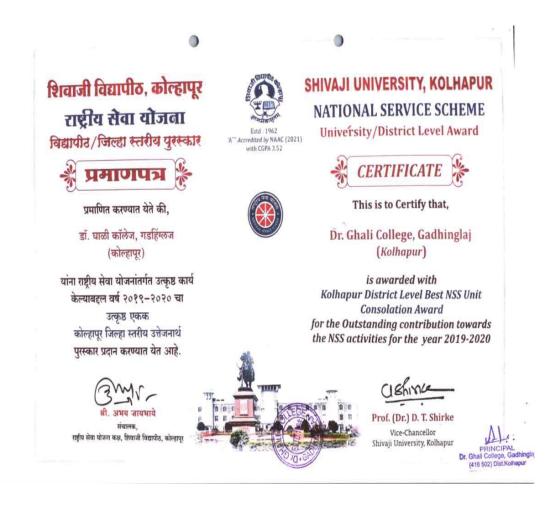

| प्रा. सा. स्ताता महश कारा.                                                                                    |
|   | PERSELANT PRINCIPAL<br>Dr. Ghall Colleg<br>Gathingla, Des. Raiting                                                                                                                        | प्रा. सौ. स्वाती सहेश कोरी                                                                                    |



We have received as appreciation letter by Annasaheb Galatge Lions Blood Bank Gadhinglaj for Blood Donation Camp.



Dr. S. A. Mast

(Co-ordinator IQAC)













Dr. S. A. Mast (Co-ordinator IQAC)



 Mr. Santosh Babar of our college has been awarded Best Program Officer by Shivaji University, Kolhapur





Dr. S. A. Masti (Co-ordinator IQAC)











Dr. S. A. Masti

(Co-ordinator IQAC)









 NCC unit of our college has been recognised by Ministry of Home affair and Sports, Government of India Under Fit India Cyclothon









A. Mast

(Co-ordinator IQAC)

Stall Coll For BEstd. 1984 Print