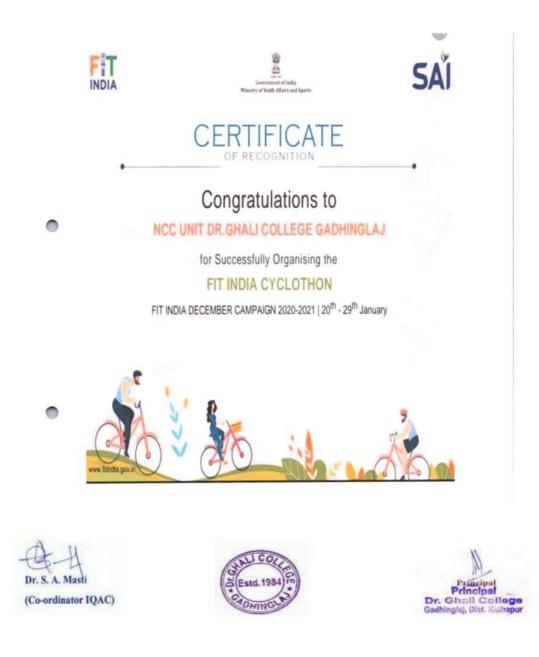

Dr. S. A. Masti (Co-ordinator IQAC)

Dr. S. A. Masti

(Co-ordinator IQAC)

 NCC unit of our college has been recognised by Ministry of Home affair and Sports, Government of India Under Fit India Cyclothon

A. Mast