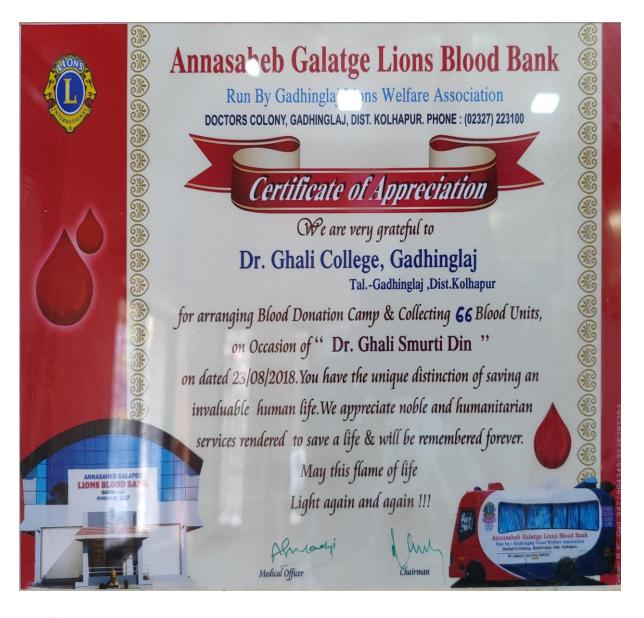

We have received as appreciation letter by Annasaheb Galatge Lions Blood Bank Gadhinglaj for Blood Donation Camp.

Dr. S. A. Mast

(Co-ordinator IQAC)

Dr. S. A. Mast (Co-ordinator IQAC)

 Mr. Santosh Babar of our college has been awarded Best Program Officer by Shivaji University, Kolhapur