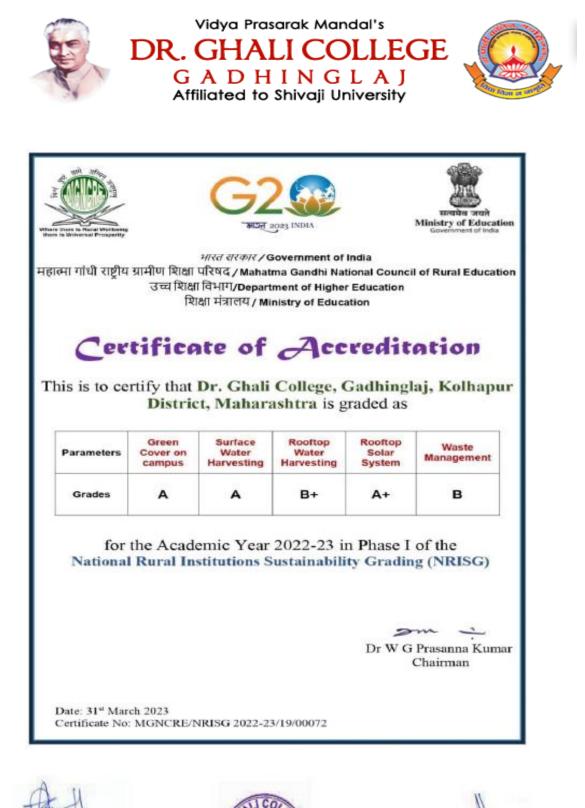

#### **DR.GHALI COLLEGE, KOLHAPUR**

### **Criterion: 7**

### Institutional Values and Best Practices

# 7.2.1 Best Practice 02

## **"Fostering Social and Environmental Responsibility in Students"**

**Evidence of the success** 

# 2018-23



#### Mahatma Gandhi National Council of Rural Education,

#### Department of Higher Education, Ministry of Education

Government of India





Dr. S. A. Masti (Co-ordinator IQAC)







For social work during Flood, our college has appreciated by Gadhinglaj Nagarparishad, Gadhinglaj.

|   | <ul> <li>कार्यातयः</li> <li>(ऑ):222245, 222632 फॅक्स:222210</li> <li>e-rnail:cogmc@rediffmail.com</li> </ul>                                                                              | <ul> <li>नेवारा<br/>वर्ष रोड, गांधीनगर, गडहिंग्लज<br/>मो. 9922716789</li> </ul>                               |
|---|-------------------------------------------------------------------------------------------------------------------------------------------------------------------------------------------|---------------------------------------------------------------------------------------------------------------|
|   | जावक क्र.