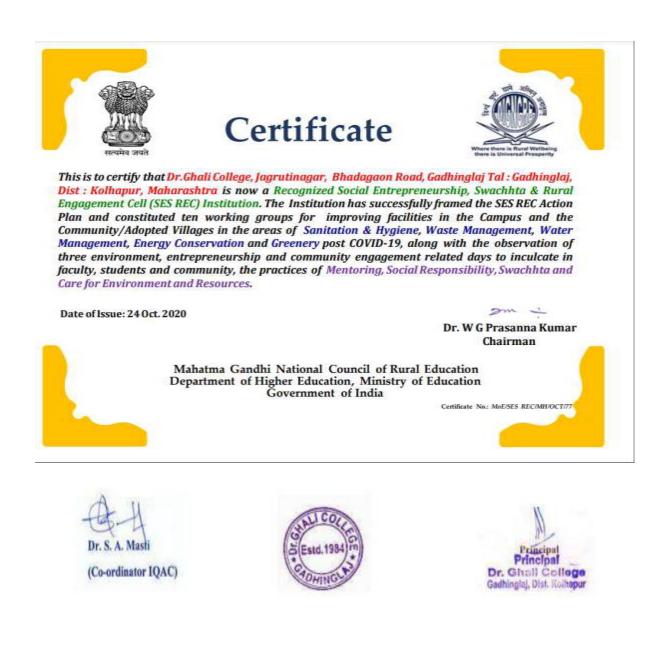

#### Mahatma Gandhi National Council of Rural Education,

#### Department of Higher Education, Ministry of Education

Government of India

Dr. S. A. Masti (Co-ordinator IQAC)

For social work during Flood, our college has appreciated by Gadhinglaj Nagarparishad, Gadhinglaj.