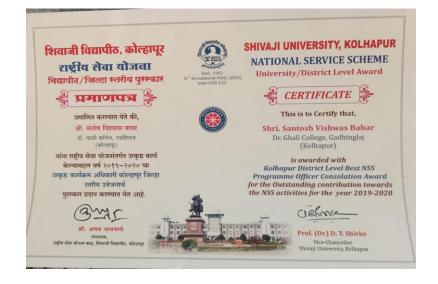

We have received as appreciation letter by Annasaheb Galatge Lions Blood Bank Gadhinglaj for Blood Donation Camp.

Dr. S. A. Mast

(Co-ordinator IQAC)

Dr. S. A. Mast (Co-ordinator IQAC)

 Mr. Santosh Babar of our college has been awarded Best Program Officer by Shivaji University, Kolhapur