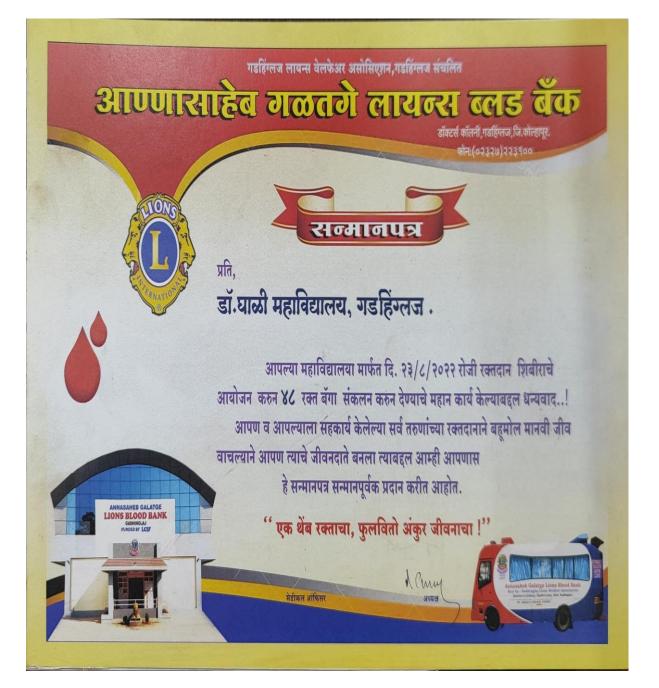

We have received as appreciation letter by Annasaheb Galatge Lions Blood Bank Gadhinglaj for Blood Donation Camp.

Dr. S. A. Mast

(Co-ordinator IQAC)

Dr. S. A. Mast (Co-ordinator IQAC)

 Mr. Santosh Babar of our college has been awarded Best Program Officer by Shivaji University, Kolhapur